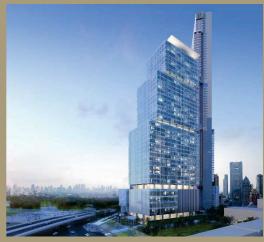

#### **Central Park Offices**

Scheduled Q12024

Completion Fitting out Q4 2023

Gross Floor Area 90,000 sq.m.

Leasable Area 63,000 sq.m.

Storeys 43 levels

Ceiling Height 3 metres

Core to Window 9-15 Metres

#### Highlights

- World-class Grade A Office
- Best location, bar none
- Direct access to BTS & MRT
- Spectacular Lumpini Park view
- LEED Gold & WELLS certifications
- Inimitable outdoor roof park
- Efficient floorplate design with variety of sizes
- Mixed-use project integration
- Ample parking spaces
- Smart office technologies
- Top-class security