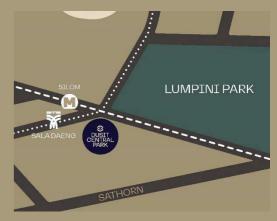

#### The Dusit Central Park Mixed-Use Project

Land Size 23 rais

Location Corner of Silom & Rama 4

(Sala Daeng Intersection)

Components World-class Office 90,000 sq.m.

Lifestyle Shopping Mall 80,000 sq.m.

Luxury Residences 250 units

#### Highlights

- World-class Grade A Office
- Best location, bar none
- Direct access to BTS & MRT
- Spectacular Lumpini Park view
- LEED Gold & WELLS certifications
- Inimitable outdoor roof park
- Efficient floorplate design with variety of sizes
- Mixed-use project integration
- Ample parking spaces
- Smart office technologies
- Top-class security